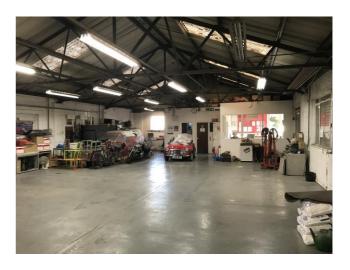

# The property

An end-terrace unit with internal office, toilets and kitchenette. An additional modular office is located adjacent.

The internal height is approx. 3m and the unit is fitted with an alarm and CCTV. 3-phase power is connected. A new electrically operated loading door is in the process of being installed.

Accommodation Measured in accordance with the RICS Code of Measuring Guide the approximate gross internal floor area is:

Unit 1,385 sq ft 129 sq m Modular office 160 sq ft 15 sq m

Note: Yard approx. 3000 sq ft (279 sq m) possibly available.