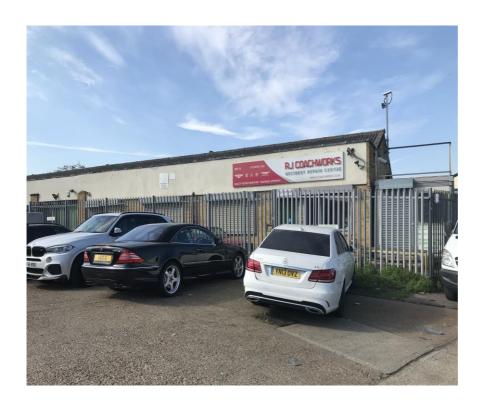

# Yard 16b Rippleside Commercial Estate, Barking, IG11 ORJ

Unit approx. 1,385 sq ft (129 sq m) with Modular Office
Yard approx. 3,000 sq ft (279 sq m) possibly available

To Let

#### Location

Forming part of an established Industrial Estate adjacent the south side of the A13. Upney Underground (District Line) is approx 3 miles away and Dagenham Dock (C2C) only 1.6 miles distant. The A406 providing connection with the National Road Network is approx 3 miles from the property.

Externally, there are 3-4 car spaces on the road outside the premises and 1 additional within the boundary fence.

There is the possibility of a 3000 sq ft private yard to the rear, further details of which are available on request.