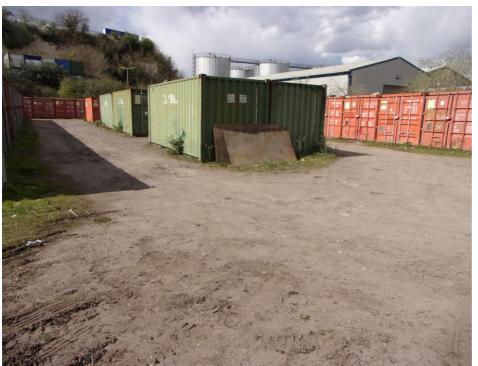

# 17 Cliffside Industrial Estate, Askew Farm Lane, Grays, Essex, RM17 5XR

Note: Containers will be removed.

Yard approx. 18,900 sq ft (1756 sq m)

## The property

A regular shaped, self-contained yard with compacted surface, palisade fencing and gate to the front.

# TO LET

- Regular shape
- Palisade fenced & gated
- Compacted surface