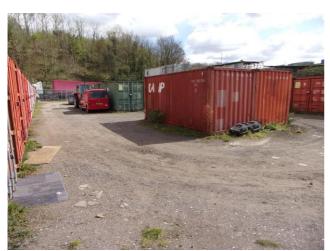

# 17 Cliffside Industrial Estate, Askew Farm Lane, Grays, Essex, RM17 5XR

Note: Containers will be removed.

Yard approx. 18,900 sq ft (1756 sq m)

## The property

A regular shaped, self-contained yard with compacted surface, palisade fencing and gate to the front.

# TO LET

- Regular shape
- Palisade fenced & gated
- Compacted surface