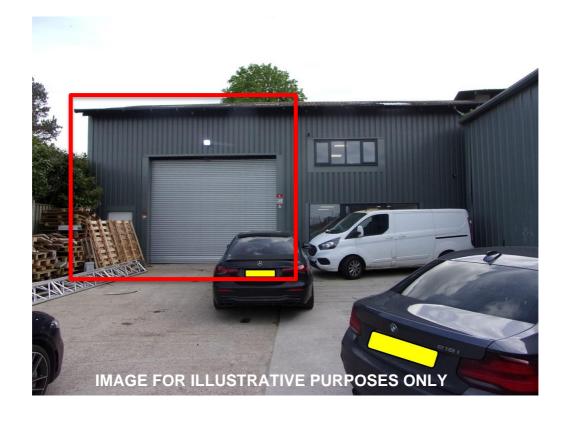

# Unit 3 Moor Hall, Romford Road, Aveley, South Ockendon, RM15 4UU

End-Terrace Unit approx. 1,154 sq ft (107.3 sqm)

#### The property

An end-terrace unit of steel portal frame construction beneath a pitched, single skin metal clad roof with translucent light panels. The eaves height is approximately 6.25m rising to an apex height of approximately 8m. To the rear is a works toilet and mezzanine floor (4.8m x 8.42m). Access is via an electric roller shutter.

Externally, there is two car parking spaces. Access is shared with the neighboring unit via a concreted yard.

Accommodation The approximate gross internal floor area is:

**Unit** 1,154 sq ft 107.3 sq m