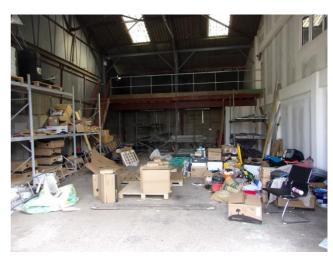

#### The property

An end-terrace unit of steel portal frame construction beneath a pitched, single skin metal clad roof with translucent light panels. The eaves height is approximately 6.25m rising to an apex height of approximately 8m. To the rear is a works toilet and mezzanine floor (4.8m x 8.42m). Access is via an electric roller shutter.