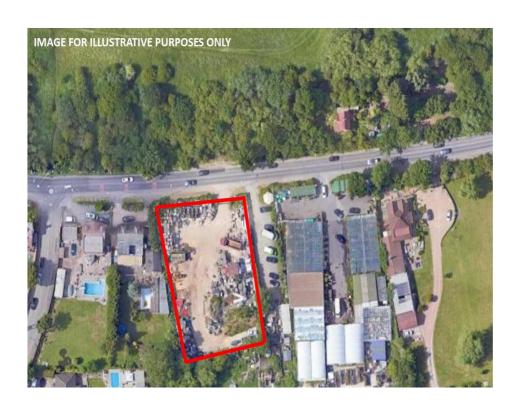

# 78 Lower Bedfords Road, Romford, Essex RM1 4DQ

Prominent former Builders Merchant yard approx.13,000 sq ft (1209 sq m)

#### Location

The property benefits from an approximate 40m frontage to the southern side of Lower Bedfords Road, a busy main road linking with Straight Road, a short distance to the east. Straight Road leads to the Gallows Corner Roundabout, providing access to the A12 and A127, approximately 2.2 miles away.

### The property

A former builders merchant site with gated access directly on to Lower Bedfords Road. Our client is in the process of clearing and surfacing the yard. Specific tenant requirements could be incorporated at this stage, subject to terms.