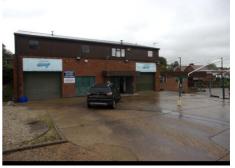

## The property

Comprising detached offices now used as residential accommodation, lock-up and two warehouse units on a large concreted site. The former office building comprises 8 rooms with toilets to ground and first floor. There is a single storey unit, lock-up and two storey unit (all detached) to the rear.

**REAR** 

Two-storey unit 3,263 sq ft 303 sq m

Total site 18,600 sq ft 1,727.9 sq m

**Figures** 

Whole site £90,000 pax