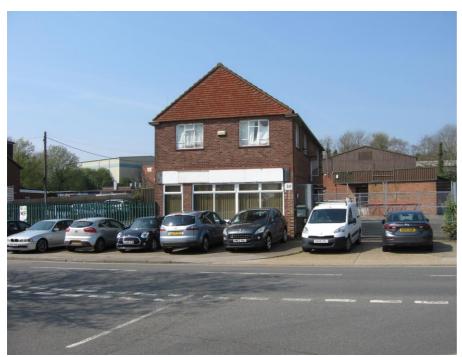

## The property

Comprising detached offices now used as residential accommodation, lock-up and two warehouse units on a large concreted site. The former office building comprises 8 rooms with toilets to ground and first floor. There is a single storey unit, lock-up and two storey unit (all detached) to the rear.

Externally, there is a fully concreted yard, being fenced with gates to both the front and rear.

Accommodation Measured in accordance with the RICS Code of Measuring Guide the approximate gross internal floor area is:

#### **FRONT**

| Total              | 3,668 sq ft | 340.7 sq m |
|--------------------|-------------|------------|
| Former offices     | 1,900 sq ft | 177.2 sq m |
| Lock-up            | 474 sq ft   | 44 sq m    |
| Single-storey unit | 1,294 sq ft | 120 sq m   |