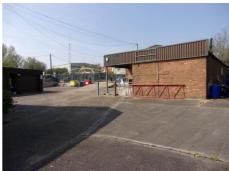

## The property

Comprising detached offices now used as residential accommodation, lock-up and two warehouse units on a large concreted site. The former office building comprises 8 rooms with toilets to ground and first floor. There is a single storey unit, lock-up and two storey unit (all detached) to the rear.

Externally, there is a fully concreted yard, being fenced with gates to both the front and rear.

Accommodation Measured in accordance with the RICS Code of Measuring Guide the approximate gross internal floor area is:

**REAR** 

Two-storey unit 3,263 sq ft 303 sq m

Total site 18,600 sq ft 1,727.9 sq m

**Figures** 

Whole site £90,000 pax